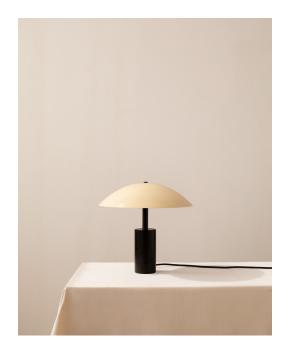

# In Common With

Arundel Low Table Lamp *Technical Specifications* 





### Arundel Low Table Lamp

#### **Technical Specifications**

| Materials          | Steel                                                        |
|--------------------|--------------------------------------------------------------|
| Product weight     | 9 lbs                                                        |
| Lead time          | 3 days                                                       |
| Bulbs included (2) | E12 / 120V / 4.0 W / 220 lm<br>2200 K - 3000 K / warm on dim |
| Dimmer             | Integrated dimmer switch                                     |
| Cord length        | 10 feet                                                      |
| Max wattage        | 20 W                                                         |
| Certifications     | UL listed, damp-rated