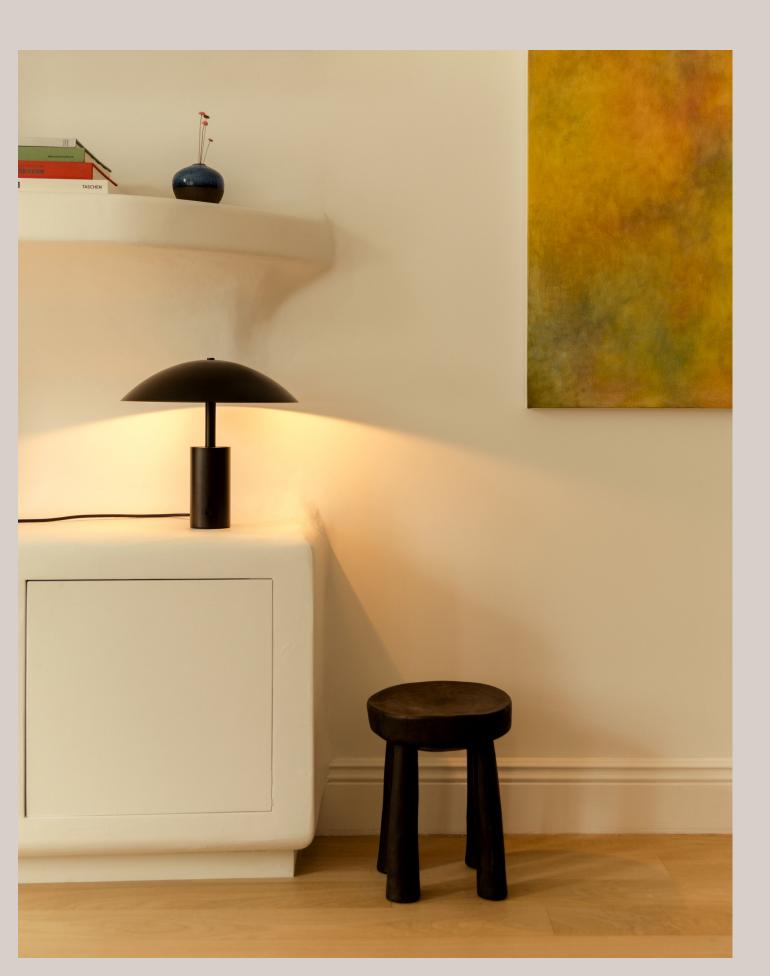

# In Common With

Arundel Low Table Lamp *Technical Specifications* 





### Arundel Low Table Lamp

#### **Technical Specifications**

| Materials          | Steel                                                        |
|--------------------|--------------------------------------------------------------|
| Product weight     | 9 lbs                                                        |
| Lead time          | 3 days                                                       |
| Bulbs included (2) | E12 / 120V / 4.0 W / 220 lm<br>2200 K - 3000 K / warm on dim |
| Dimmer             | Integrated dimmer switch                                     |
| Cord length        | 10 feet                                                      |
| Max wattage        | 20 W                                                         |
| Certifications     | UL listed, damp-rated