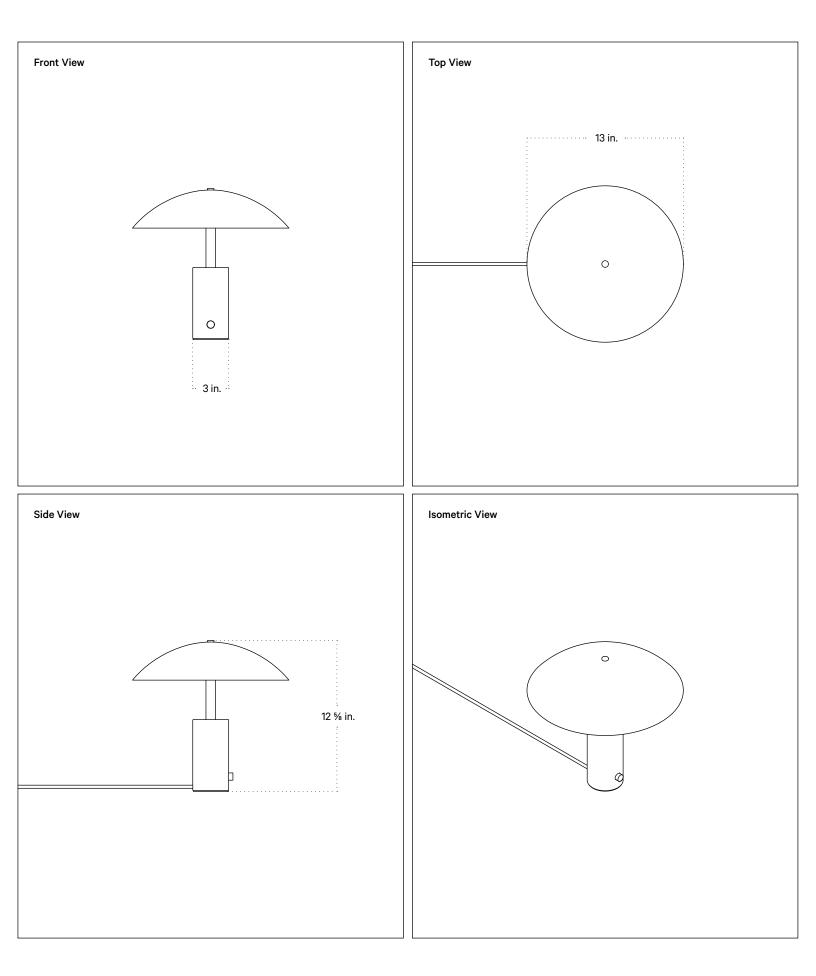

|
| Lead time          | 3 days                                                       |
| Bulbs included (2) | E12 / 120V / 4.0 W / 220 lm<br>2200 K - 3000 K / warm on dim |
| Dimmer             | Integrated dimmer switch                                     |
| Cord length        | 10 feet                                                      |
| Max wattage        | 20 W                                                         |
| Certifications     | UL listed, damp-rated                                        |



#### Notes

- 1. A rotary dimmer switch is located on the base of the fixture.
- 2. This table lamp comes with a 10-foot black cord; length and color are not customizable.

Updated August 16, 2023

## In Common With

## Technical Drawings

## Arundel Low Table Lamp



# In Common With

### **Finish Options**

Brass, glass, and ceramic samples made or finished by hand may exhibit variability. Available for purchase at <u>incommonwith.com/finishes</u>.

Painted MetalImage: Second seco

## In Common With