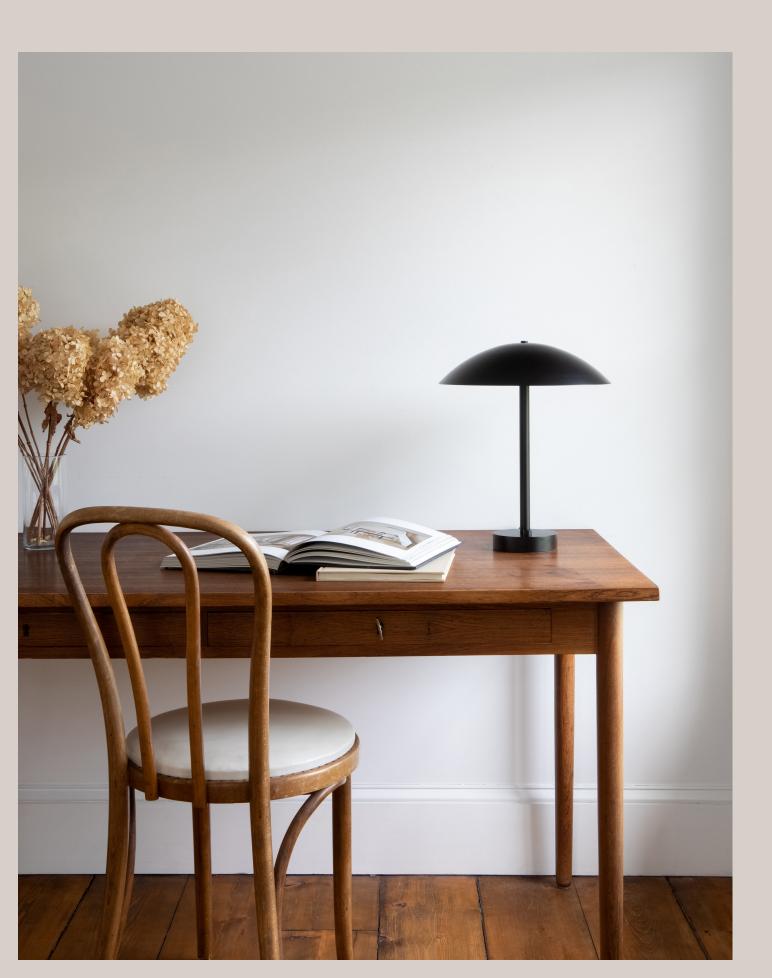

# In Common With

Arundel Table Lamp *Technical Specifications* 

#### Arundel Table Lamp

#### **Technical Specifications**

| Materials          | Steel                                                        |
|--------------------|--------------------------------------------------------------|
| Product weight     | 5.5 lbs                                                      |
| Lead time          | 3 days                                                       |
| Bulbs included (2) | E12 / 120V / 4.0 W / 220 lm<br>2200 K - 3000 K / warm on dim |
| Dimmer             | Integrated dimmer switch                                     |
| Cord length        | 10 feet                                                      |
| Max wattage        | 20 W                                                         |
| Certifications     | UL listed, damp-rated                                        |