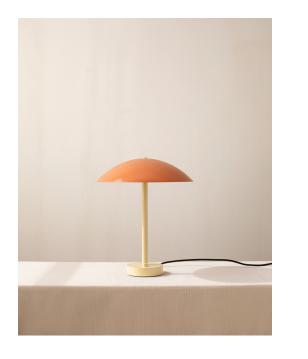

# In Common With

Arundel Table Lamp *Technical Specifications* 

#### Arundel Table Lamp

#### **Technical Specifications**

| Materials          | Steel                                                        |
|--------------------|--------------------------------------------------------------|
| Product weight     | 5.5 lbs                                                      |
| Lead time          | 3 days                                                       |
| Bulbs included (2) | E12 / 120V / 4.0 W / 220 lm<br>2200 K - 3000 K / warm on dim |
| Dimmer             | Integrated dimmer switch                                     |
| Cord length        | 10 feet                                                      |
| Max wattage        | 20 W                                                         |
| Certifications     | UL listed, damp-rated                                        |