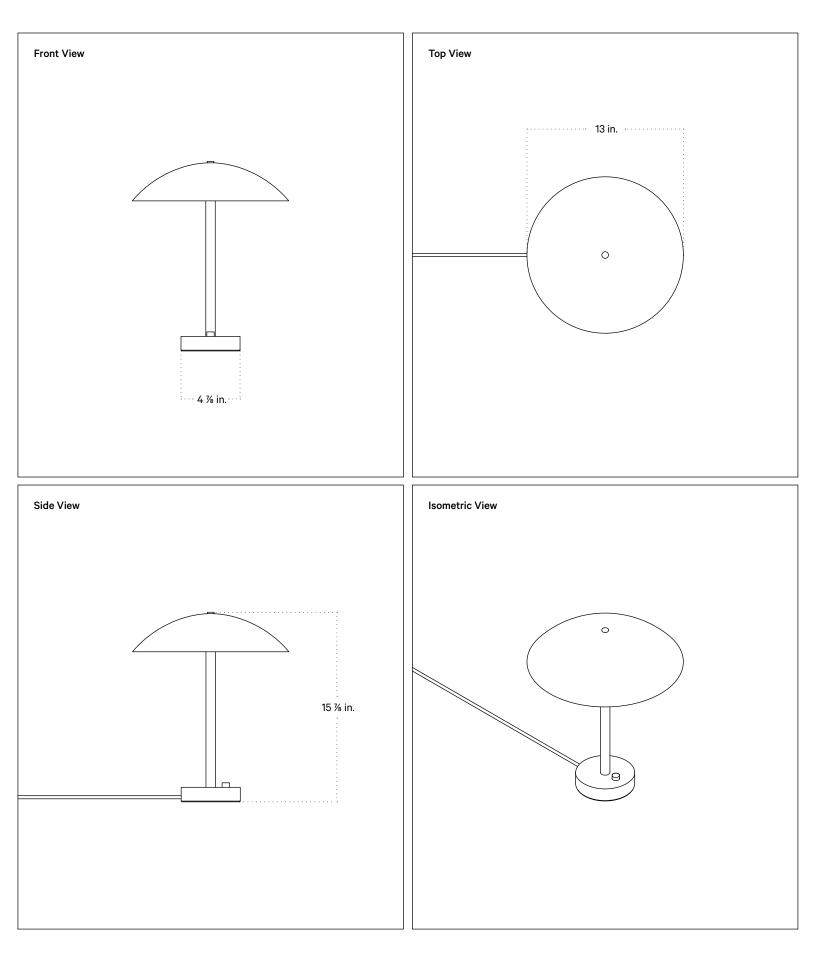

|
| Lead time          | 3 days                                                       |
| Bulbs included (2) | E12 / 120V / 4.0 W / 220 lm<br>2200 K - 3000 K / warm on dim |
| Dimmer             | Integrated dimmer switch                                     |
| Cord length        | 10 feet                                                      |
| Max wattage        | 20 W                                                         |
| Certifications     | UL listed, damp-rated                                        |



#### Notes

- 1. A rotary dimmer switch is located on the base of the fixture.
- 2. This table lamp comes with a 10-foot black cord; length and color are not customizable.

Updated August 16, 2023

## In Common With

### Technical Drawings

### Arundel Table Lamp



# In Common With

#### **Finish Options**

Brass, glass, and ceramic samples made or finished by hand may exhibit variability. Available for purchase at <u>incommonwith.com/finishes</u>.

Painted MetalImage: Second seco

## In Common With