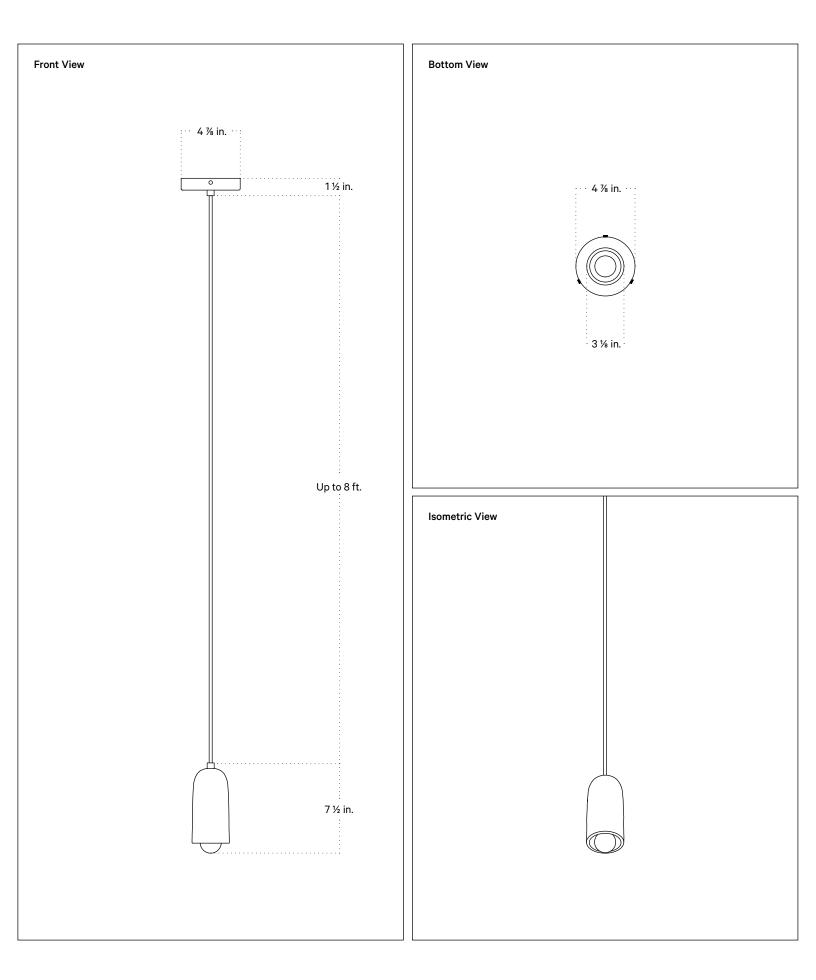

# Notes

- This fixture comes with 8 feet of cord that can be shortened at time of installation.
- 2. Pendants with black, oxide red, reed green, or peach hardwire come with a black fabric cord.
- 3. Pendants with bone hardware come with a white fabric cord.
- Pendants with brass, patina brass, blackened brass, or pewter hardware come with a chocolate brown fabric cord.
- 5. Custom cord color can be specified for an additional cost; please inquire.
- 6. This fixture can be installed on a vaulted or sloped ceiling.
- 7. This fixture has handmade elements and may exhibit variability within the same piece. These variations are inherent in the production process and are not to be considered as defects. We do our best to maintain a consistent product while honoring handmade craftsmanship.
- 8. Dimensions may vary within one inch.