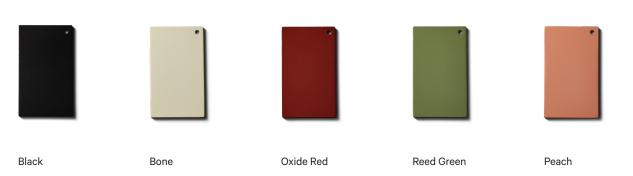

220 lm<br>2000 K - 2800 K / warm on dim |
| Dimmer             | Integrated dimmer switch                                     |
| Cord length        | 16 feet                                                      |
| Max wattage        | 30 W                                                         |
| Certifications     | UL listed                                                    |



## Notes

 This floor lamp has a metal inline dimmer switch. The dimmer switch is located 4 feet from the base of the fixture and 8-feet from the end of the 16-foot black cord; length and color are not customizable.

Updated August 29, 2023







Brass, glass, and ceramic samples made or finished by hand may exhibit variability. Available for purchase at <u>incommonwith.com/finishes</u>.

## Painted Metal