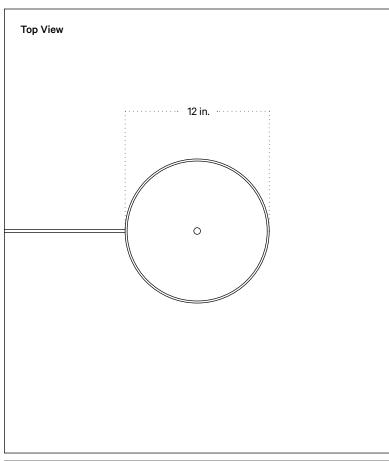

## **Technical Specifications**

| Materials          | Steel                                                        |
|--------------------|--------------------------------------------------------------|
| Product weight     | 18.25 lbs                                                    |
| Lead time          | 3 days                                                       |
| Bulbs included (3) | E12 / 120V / 4.0 W / 220 lm<br>2000 K - 2800 K / warm on dim |
| Dimmer             | Integrated dimmer switch                                     |
| Cord length        | 16 feet                                                      |
| Max wattage        | 30 W                                                         |
| Certifications     | UL listed                                                    |