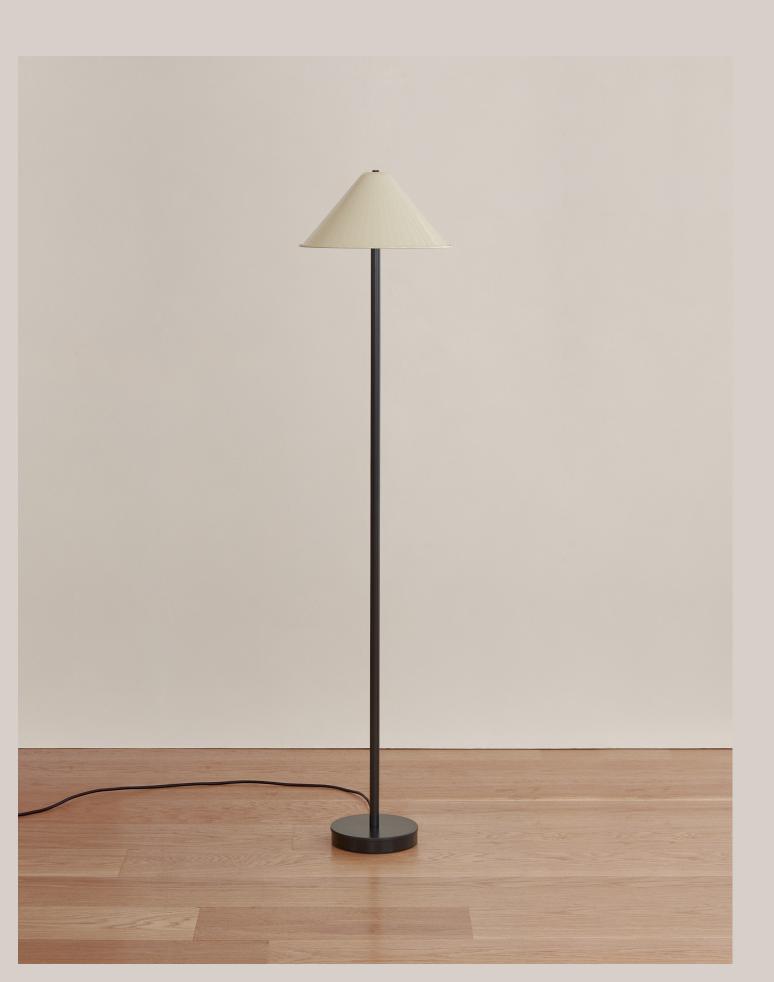

Tipi Floor Lamp
Technical Specifications

## Tipi Floor Lamp

## Notes

 This floor lamp has a metal inline dimmer switch. The dimmer switch is located 4 feet from the base of the fixture and 8-feet from the end of the 16-foot black cord; length and color are not customizable.