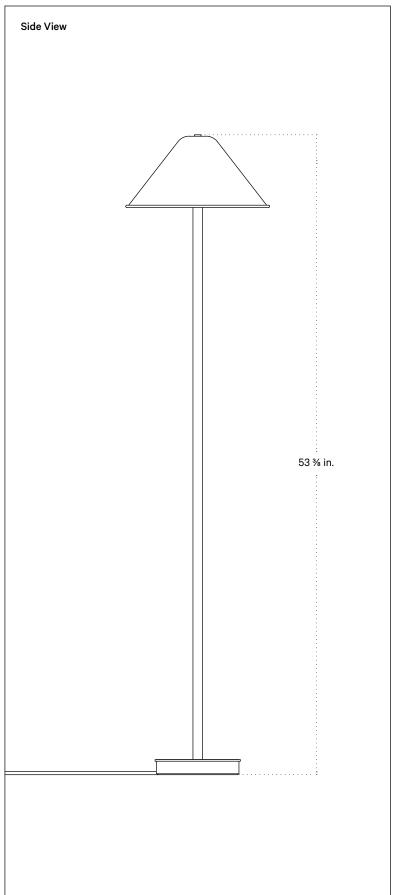

## **Technical Specifications**

| Materials          | Steel                                                        |
|--------------------|--------------------------------------------------------------|
| Product weight     | 18.25 lbs                                                    |
| Lead time          | 3 days                                                       |
| Bulbs included (3) | E12 / 120V / 4.0 W / 220 lm<br>2000 K - 2800 K / warm on dim |
| Dimmer             | Integrated dimmer switch                                     |
| Cord length        | 16 feet                                                      |
| Max wattage        | 30 W                                                         |
| Certifications     | UL listed                                                    |