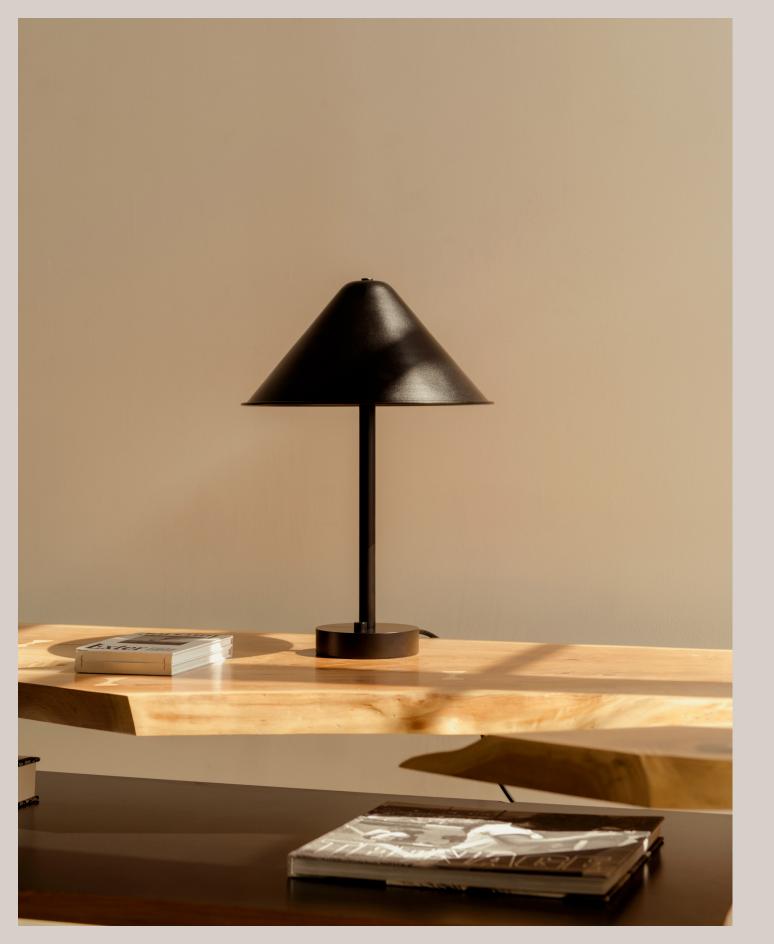

## Tipi Table Lamp

## Notes

- 1. A rotary dimmer switch is located on the base of the fixture.
- 2. This table lamp comes with a 10-foot black cord; length is not customizable.

Updated August 16, 2023

Brass, glass, and ceramic samples made or finished by hand may exhibit variability. Available for purchase at <u>incommonwith.com/finishes</u>.