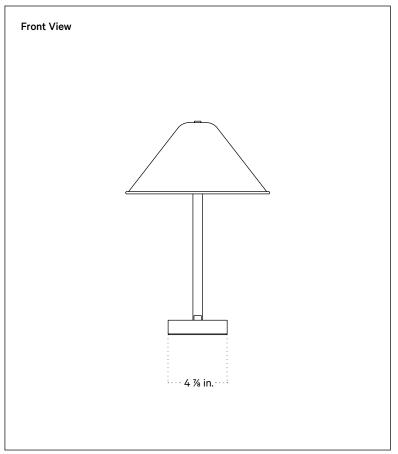

## **Technical Specifications**

| Materials          | Steel                                                        |
|--------------------|--------------------------------------------------------------|
| Product weight     | 5.5 lbs                                                      |
| Lead time          | 3 days                                                       |
| Bulbs included (2) | E12 / 120V / 4.0 W / 220 lm<br>2200 K - 3000 K / warm on dim |
| Dimmer             | Integrated dimmer switch                                     |
| Cord length        | 10 feet                                                      |
| Max wattage        | 20 W                                                         |
| Certifications     | UL listed, damp-rated                                        |