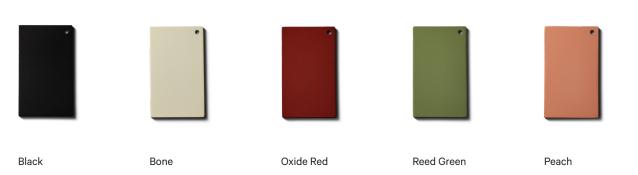

|
| Bulbs included (2) | E12 / 120V / 4.0 W / 220 lm<br>2200 K - 3000 K / warm on dim |
| Dimmer             | Integrated dimmer switch                                     |
| Cord length        | 10 feet                                                      |
| Max wattage        | 20 W                                                         |
| Certifications     | UL listed, damp-rated                                        |





## Notes

- 1. A rotary dimmer switch is located on the base of the fixture.
- 2. This table lamp comes with a 10-foot black cord; length is not customizable.

Updated August 16, 2023









Brass, glass, and ceramic samples made or finished by hand may exhibit variability. Available for purchase at <u>incommonwith.com/finishes</u>.

## Painted Metal