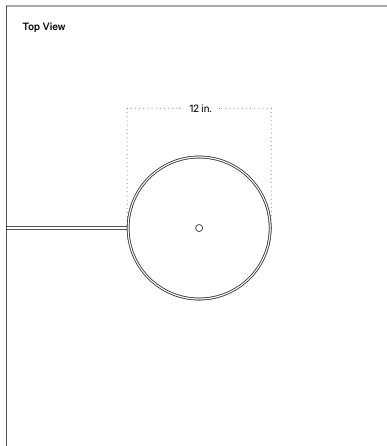

## **Technical Specifications**

| Materials          | Steel                                                        |
|--------------------|--------------------------------------------------------------|
| Product weight     | 5.5 lbs                                                      |
| Lead time          | 3 days                                                       |
| Bulbs included (2) | E12 / 120V / 4.0 W / 220 lm<br>2200 K - 3000 K / warm on dim |
| Dimmer             | Integrated dimmer switch                                     |
| Cord length        | 10 feet                                                      |
| Max wattage        | 20 W                                                         |
| Certifications     | UL listed, damp-rated                                        |