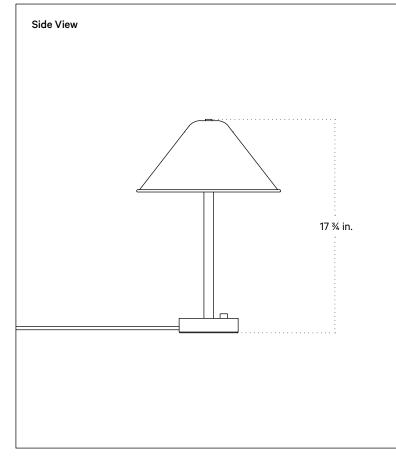

## **Technical Specifications**

| Materials          | Steel                                                        |
|--------------------|--------------------------------------------------------------|
| Product weight     | 5.5 lbs                                                      |
| Lead time          | 3 days                                                       |
| Bulbs included (2) | E12 / 120V / 4.0 W / 220 lm<br>2200 K - 3000 K / warm on dim |
| Dimmer             | Integrated dimmer switch                                     |
| Cord length        | 10 feet                                                      |
| Max wattage        | 20 W                                                         |
| Certifications     | UL listed, damp-rated                                        |

## Notes

- 1. A rotary dimmer switch is located on the base of the fixture.
- 2. This table lamp comes with a 10-foot black cord; length is not customizable.

Updated August 16, 2023

Brass, glass, and ceramic samples made or finished by hand may exhibit variability. Available for purchase at <u>incommonwith.com/finishes</u>.