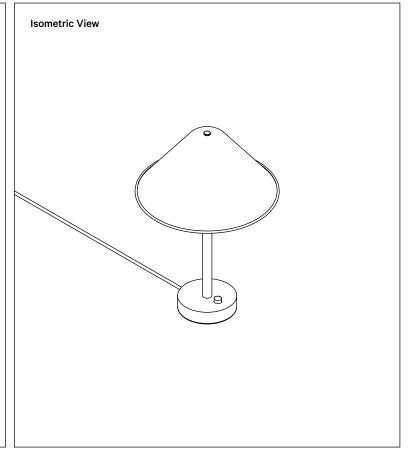

|
| Product weight     | 5.5 lbs                                                      |
| Lead time          | 3 days                                                       |
| Bulbs included (2) | E12 / 120V / 4.0 W / 220 lm<br>2200 K - 3000 K / warm on dim |
| Dimmer             | Integrated dimmer switch                                     |
| Cord length        | 10 feet                                                      |
| Max wattage        | 20 W                                                         |
| Certifications     | UL listed, damp-rated                                        |





## Notes

- 1. A rotary dimmer switch is located on the base of the fixture.
- 2. This table lamp comes with a 10-foot black cord; length is not customizable.

Updated August 16, 2023









Brass, glass, and ceramic samples made or finished by hand may exhibit variability. Available for purchase at <u>incommonwith.com/finishes</u>.

## Painted Metal