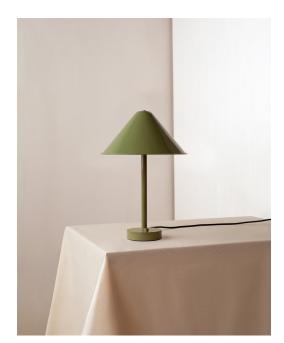

## Tipi Table Lamp

## **Technical Specifications**

| Materials          | Steel                                                        |
|--------------------|--------------------------------------------------------------|
| Product weight     | 5.5 lbs                                                      |
| Lead time          | 3 days                                                       |
| Bulbs included (2) | E12 / 120V / 4.0 W / 220 lm<br>2200 K - 3000 K / warm on dim |
| Dimmer             | Integrated dimmer switch                                     |
| Cord length        | 10 feet                                                      |
| Max wattage        | 20 W                                                         |
| Certifications     | UL listed, damp-rated