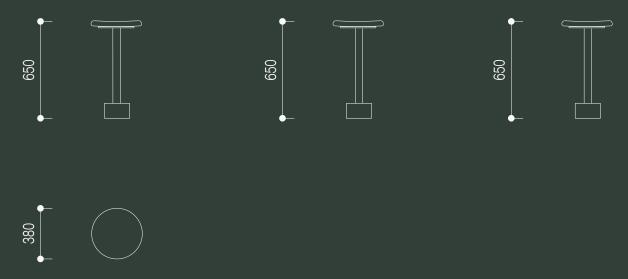

es a fully upholstered seat and backrest. it has a powder coated metal column, cylinder shaped base cover and a concealed floor plate with pre drilled holes for fixing. optional brass or stainless footrail, the stool is available in a range of powdercoat colours and upholsteries. is available without a back.

grazia<u>&</u>co

#### house vinyl



natural

black

#### custom

custom upholstery and powder coat as specified



house powder coat



## technical specifications

diiva floor fixed swivel stool 750sh











#### diiva no back











this stool should be installed by a registered builder a full installation guide for timber, concrete or tiled floors is available with purchase.

## technical specifications

diiva floor fixed swivel stool 650sh











#### diiva no back



grazia<u>&</u>co®

this stool should be installed by a registered builder a full installation guide for timber, concrete or tiled floors is available with purchase.

### product specifications

design registration no 202212897

year released 2022

#### warranty

i. warranty period of 3 years for the structural integrity of the furniture under 'normal use'

ii. the swivel mechanism is covered for 1 year under 'normal use'

iii. warranty does not cover issues associated with the floor fixing installation (works done by others)

iv. chipping and scratches on powder coated metal due to wear and tear are not warranted

v. metal pieces that are not specific to outdoor use that are exposed to the elements are not warranted

vi. raw metals oxidise and tarnish over time and not considered faults