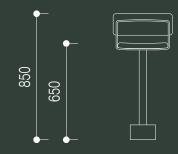

#### diiva no back

this stool should be installed by a registered builder a full installation guide for timber, concrete or tiled floors is available with purchase.

# diiva floor fixed swivel stool

made in australia, the diiva floor fixed swivel stool features a fully upholstered seat and backrest. it has a powder coated metal column, cylinder shaped base cover and a concealed floor plate with pre drilled holes for fixing. optional brass or stainless footrail, the stool is available in a range of powdercoat colours and upholsteries. is available without a back.