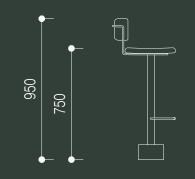

## technical specifications

diiva floor fixed swivel stool 750sh

# diiva floor fixed swivel stool

made in australia, the diiva floor fixed swivel stool features a fully upholstered seat and backrest. it has a powder coated metal column, cylinder shaped base cover and a concealed floor plate with pre drilled holes for fixing. optional brass or stainless footrail, the stool is available in a range of powdercoat colours and upholsteries. is available without a back.