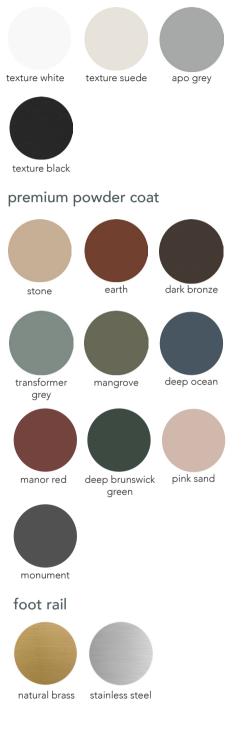

#### custom

custom upholstery and powder coat as specified

house powder coat

#### powder coat

wash as required with warm soapy water using a soft clean cloth. for marine or commercial environments, we recommend regular cleaning. do not pressure wash or steam items that are powder coated. if powder coating chips due to a knock and / or rough treatment this is not covered by warranty. touch up paint can be purchased on request (depending on availability). scratches and chips should be repaired as soon as they appear.