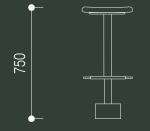

melbourne 1/10-14 advantage road highett, vic, 3190 phone +61 3 9555 5760 grazia&co sydney 12b, 32 ralph street alexandria, nsw, 2015 phone +61 2 8914 0350

# diiva floor fixed swivel stool



made in australia, the diiva floor fixed swivel stool features a fully upholstered seat and backrest. it has a powder coated metal column, cylinder shaped base cover and a concealed floor plate with pre drilled holes for fixing. optional brass or stainless footrail, the stool is available in a range of powdercoat colours and upholsteries. is available without a back.

grazia<u>&</u>co

#### house vinyl



natural

black

#### custom

custom upholstery and powder coat as specified



house powder coat



## technical specifications

diiva floor fixed swivel stool 750sh











#### diiva no back











this stool should be installed by a registered builder a full installation guide for timber, concrete or tiled floors is available with purchase.

## technical specifications

diiva floor fixed swivel stool 650sh











#### diiva no back



grazia<u>&</u>co®

this stool should be installed by a registered builder a full installation guide for timber, concrete or tiled floors is available with purchase.

### product specifications

design registration no 202212897

year released 2022

#### warranty

i. warranty period of 3 years for the structural integrity of the furniture under 'normal use'

ii. the swivel mechanism is covered for 1 year under 'normal use'

iii. warranty does not cover issues associated with the floor fixing installation (works done by others)

iv. chipping