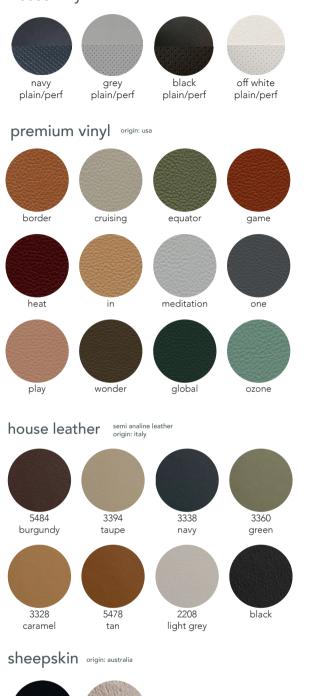

#### house vinyl

natural

black

#### custom

custom upholstery and powder coat as specified

house powder coat

#### house leather

protect from direct sunlight, heat and weather. dust with a clean dry cloth or use the soft brush attachment on your vacuum cleaner. remove all liquid and food spills immediately. wipe with a clean cloth dampened with proprietary brand leather cleaner suitable for a surface finish leather.

#### house vinyl

maintaining and care of the upholstery should be done by regular vacuuming to remove dust and dirt. spot cleaning should be done immediately after a spill. first spot clean with mild soap and water. using a sponge to remove the stains, rinse with clean water.

#### sheepskin

store away from direct sunlight and high heat sources, such as blow dryers and radiators. never rub or brush sheepskin when it's wet. to clean up small spills on your sheepskin upholstery, wipe with a damp cloth, and gently pluck any debris from the suede with tweezers. never use hot water. this causes permanent damage by stripping the natural oil, (lanolin) from the pelt making it very hard and rough. for professional cleaning, select a cleaner that specialises in leather/ suede/fur.

#### custom specified upholstery

please refer to individual suppliers for information on care and maintenance of fabrics that have been specified by a designer, as these will be outside the standard grazia&co range. most interior upholstery fabric should be regularly vacuumed and kept away from direct sunlight.