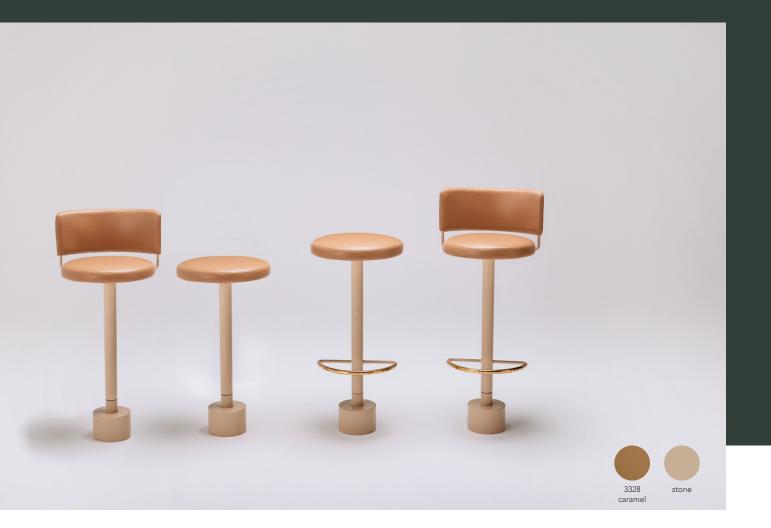

# diiva floor fixed swivel stool

made in australia, the diiva floor fixed swivel stool features a fully upholstered seat and backrest. it has a powder coated metal column, cylinder shaped base cover and a concealed floor plate with pre drilled holes for fixing. optional brass or stainless footrail, the stool is available in a range of powdercoat colours and upholsteries. is available without a back.

#### diiva no back

this stool should be installed by a registered builder a full installation guide for timber, concrete or tiled floors is available with purchase.

#### diiva no back

grazia<u>&</u>co®

this stool should be installed by a registered builder a full installation guide for timber, concrete or tiled floors is available with purchase.