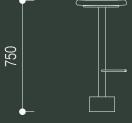

## technical specifications

diiva floor fixed swivel stool 750sh

# diiva floor fixed swivel stool

made in australia, the diiva floor fixed swivel stool features a fully upholstered seat and backrest. it has a powder coated metal column, cylinder shaped base cover and a concealed floor plate with pre drilled holes for fixing. optional brass or stainless footrail, the stool is available in a range of powdercoat colours and upholsteries. is available without a back.