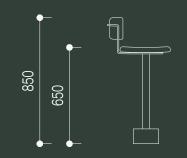

#### diiva no back

grazia<u>&</u>co®

this stool should be installed by a registered builder a full installation guide for timber, concrete or tiled floors is available with purchase.

# diiva floor fixed swivel stool

made in australia, the diiva floor fixed swivel stool features a fully upholstered seat and backrest. it has a powder coated metal column, cylinder shaped base cover and a concealed floor plate with pre drilled holes for fixing. optional brass or stainless footrail, the stool is available in a range of powdercoat colours and upholsteries. is available without a back.