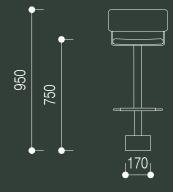

## technical specifications

diiva floor fixed swivel stool 650sh

# diiva floor fixed swivel stool

made in australia, the diiva floor fixed swivel stool features a fully upholstered seat and backrest. it has a powder coated metal column, cylinder shaped base cover and a concealed floor plate with pre drilled holes for fixing. optional brass or stainless footrail, the stool is available in a range of powdercoat colours and upholsteries. is available without a back.