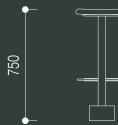

## technical specifications

diiva floor fixed swivel stool 650sh

# diiva floor fixed swivel stool

made in australia, the diiva floor fixed swivel stool features a fully upholstered seat and backrest. it has a powder coated metal column, cylinder shaped base cover and a concealed floor plate with pre drilled holes for fixing. optional brass or stainless footrail, the stool is available in a range of powdercoat colours and upholsteries. is available without a back.