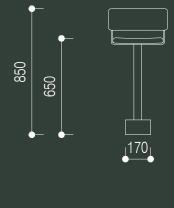

## technical specifications

diiva floor fixed swivel stool 750sh

## technical specifications

diiva floor fixed swivel stool 650sh