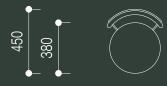

# diiva floor fixed swivel stool

made in australia, the diiva floor fixed swivel stool features a fully upholstered seat and backrest. it has a powder coated metal column, cylinder shaped base cover and a concealed floor plate with pre drilled holes for fixing. optional brass or stainless footrail, the stool is available in a range of powdercoat colours and upholsteries. is available without a back.